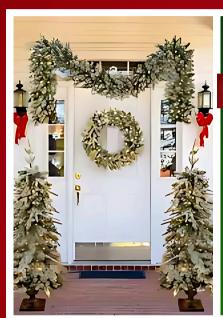

# Gifts of Joy

#### Gift Box Theme

Stacked gift box decor, festive garlands, ribbon bows, illuminated wreath, and twinkling lights for a cheerful holiday entrance