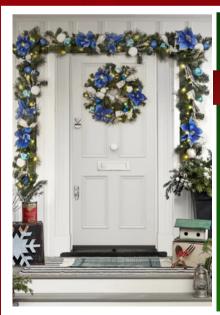

### **EACH PACKAGE INCLUDES:**

🜟 (1) ILLUMINATED CUSTOM HANDMADE GARLAND 🛮 ★ (2) ILLUMINATED TOPIARIES OR LARGE PORCH DECOR

🏋 (1) DOOR DECORATION (WREATH, GIFT BOW, ETC.) 🤺 (2) WALL SCONCE DECOR

\* Add-on options available

#### Christmas Tree Theme

Elegant snow covered garlands, sparkling lights, festive wreath, illuminated topiaries, and seasonal accents

#### **Main Color Options:**

- 1. Red
- 2. Red + Green
- 3. White
- 4. Gold Gold Accents
- Silver Accents